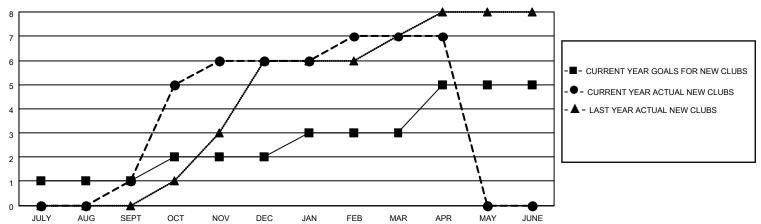

## MONTHLY MEMBERSHIP PROGRESS REPORT

# **LOCATION ZIMBABWE**

## District 412 A

| Clubs RESULTS FOR 2021-2022 |   |   |   | Members RESULTS FOR 2021-2022 |    |     |    |
|-----------------------------|---|---|---|-------------------------------|----|-----|----|
|                             |   |   |   |                               |    |     |    |
| JULY/AUG/SEPT               | 1 | 1 | 0 | JULY/AUG/SEPT                 | 5  | 40  | 23 |
| OCT/NOV/DEC                 | 1 | 5 | 0 | OCT/NOV/DEC                   | 5  | 153 | 66 |
| JAN/FEB/MAR                 | 1 | 1 | 0 | JAN/FEB/MAR                   | 10 | 54  | 38 |
| APR/MAY/JUNE                | 2 | 0 | 0 | APR/MAY/JUNE                  | 10 | 17  | 8  |

### GOALS AND ACTUAL NEW CLUBS CUMULATIVE



### GOALS AND ACTUAL MEMBERS CUMULATIVE



| DROPPED CLUBS: 0 |     | 31 CLUBS OF 56 ADDED 1 OR<br>MORE NEW MEMBERS | GENDER DISTRIBUTION       |              |  |
|------------------|-----|-----------------------------------------------|---------------------------|--------------|--|
|                  |     | WORE NEW WEWBERS                              | MALE                      | 525 (48.88%) |  |
|                  |     |                                               | FEMALE                    | 549 (51.12%) |  |
| DROPPED MEMBERS  |     |                                               | NON BINARY                | 0 (0.00%)    |  |
|                  |     |                                               | PREFER NOT TO ANSWER      | 0 (0.00%)    |  |
| DECEASED         | 2   |