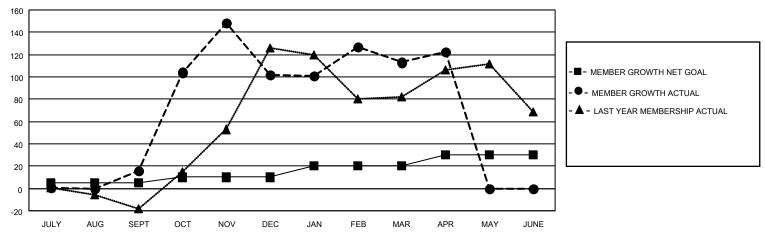

### GOALS AND ACTUAL MEMBERS CUMULATIVE

| DROPPED CLUBS: 0 |     | 31 CLUBS OF 56 ADDED 1 OR<br>MORE NEW MEMBERS | GENDER DISTRIBUTION       |              |  |
|------------------|-----|-----------------------------------------------|---------------------------|--------------|--|
|                  |     | WORE NEW WEWBERS                              | MALE                      | 525 (48.88%) |  |
|                  |     |                                               | FEMALE                    | 549 (51.12%) |  |
| DROPPED MEMBERS  |     |                                               | NON BINARY                | 0 (0.00%)    |  |
|                  |     |                                               | PREFER NOT TO ANSWER      | 0 (0.00%)    |  |
| DECEASED         | 2   |                                               |                           |              |  |
| CLUB CANCELLED   | 0   | CLICK HERE FOR CUMULATIVE                     | TOTAL FAMILY UNIT MEMBERS | 333          |  |
| OTHER            | 133 | MEMBERSHIP DATA                               |                           |              |  |
| TOTAL            | 135 |                                               | FAMILY MEMBERS PAYING HAI | _F DUES 191  |  |
|                  |     |                                               |                           |              |  |